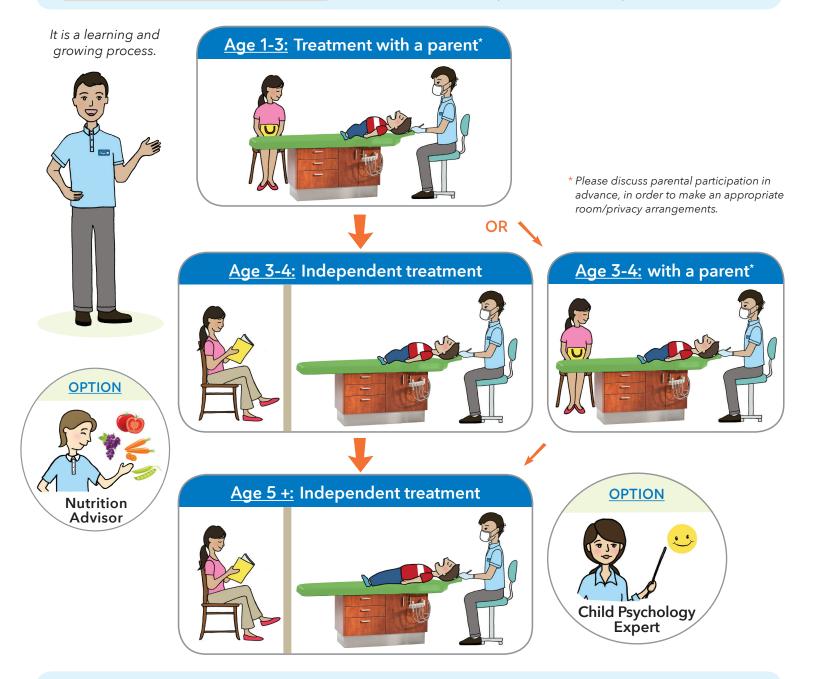

**OUR RECOMMENDED PROCESS** Build communication, self-confidence, and self-control.